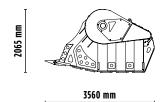

## **SPECIFICATIONS**

| EQUIPMENT          | <b>2</b> ≥ 70 ≤ 100 Ton |
|--------------------|-------------------------|
| LOAD CAPACITY      | 2,30 m³                 |
| OPENING DIMENSIONS | L 1450 H 700 mm         |
| OUTPUT SETTING     | ≥ 110 ≤ 200 mm          |
| DIMENSIONS         | 3560 x 2090 H 2065mm    |
| OIL FLOW           | > 380 < 430 l/min.      |
| PRESSURE           | > 230 bar               |
| WEIGHT             | 10,50 Ton               |
|                    |                         |