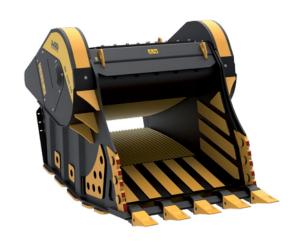

## **SPECIFICATIONS**

| EQUIPMENT          | <b>2</b> ≥ 70 ≤ 100 Ton |
|--------------------|-------------------------|
| LOAD CAPACITY      | 2,30 m³                 |
| OPENING DIMENSIONS | L 1450 H 700 mm         |
| OUTPUT SETTING     | ≥ 110 ≤ 200 mm          |
| DIMENSIONS         | 3560 x 2090 H 2065mm    |
| OIL FLOW           | > 380 < 430 l/min.      |
| PRESSURE           | > 230 bar               |
| WEIGHT             | 10,50 Ton               |
|                    |                         |