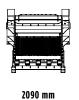

## **SPECIFICATIONS**

| EQUIPMENT          | <b>2</b> ≥ 70 ≤ 100 Ton |
|--------------------|-------------------------|
| LOAD CAPACITY      | 2,30 m³                 |
| OPENING DIMENSIONS | L 1450 H 700 mm         |
| OUTPUT SETTING     | ≥ 110 ≤ 200 mm          |
| DIMENSIONS         | 3560 x 2090 H 2065mm    |
| OIL FLOW           | > 380 < 430 l/min.      |
| PRESSURE           | > 230 bar               |
| WEIGHT             | 10,50 Ton               |
|                    |                         |