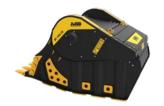

## **SPECIFICATIONS**

| EQUIPMENT          | <b>2</b> ≥ 70 ≤ 100 Ton |
|--------------------|-------------------------|
| LOAD CAPACITY      | 2,30 m³                 |
| OPENING DIMENSIONS | L 1450 H 700 mm         |
| OUTPUT SETTING     | ≥ 110 ≤ 200 mm          |
| DIMENSIONS         | 3560 x 2090 H 2065mm    |
| OIL FLOW           | > 380 < 430 l/min.      |
| PRESSURE           | > 230 bar               |
| WEIGHT             | 10,50 Ton               |
|                    |                         |