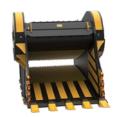

## **SPECIFICATIONS**

| EQUIPMENT          | <b>2</b> ≥ 70 ≤ 100 Ton |
|--------------------|-------------------------|
| LOAD CAPACITY      | 2,30 m³                 |
| OPENING DIMENSIONS | L 1450 H 700 mm         |
| OUTPUT SETTING     | ≥ 110 ≤ 200 mm          |
| DIMENSIONS         | 3560 x 2090 H 2065mm    |
| OIL FLOW           | > 380 < 430 l/min.      |
| PRESSURE           | > 230 bar               |
| WEIGHT             | 10,50 Ton               |
|                    |                         |